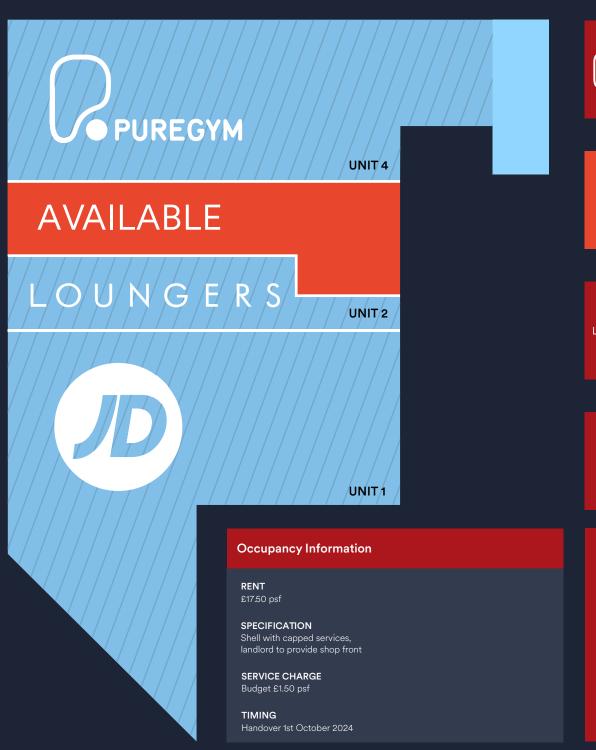

## THE GALLERIES SHOPPING CENTRE MARKET HALL DEVELOPMENT LAST REMAINING UNIT!

WASHINGTON, TYNE AND WEAR, NE38 7SD

PUREGYM

UNIT 4

10,812 sq.ft

UNIT 3 - **AVAILABLE** 

5,740 sq.ft

(533 sq.m)

LOUNGERS

UNIT 2

3,968 sq.ft

(369 sq.m)

UNIT 1

11,142 sq.ft

(1,035 sq.m)

- Market Hall redevelopment LAST REMAINING UNIT
- Prime retail unit fronting 400+ free car parking spaces
- Diagonally opposite 154,658 sq.ft Sainsbury's
- Unit forms part of a development adjacent to the main entrance into The Galleries Shopping Centre
- M&S opened 60,000 sq.ft store in May 2024 on The Galleries Retail Park (opposite Galleries Shopping Centre)